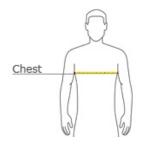

## **HOW TO MEASURE**

#### CHEST

### **SIZE CHART**

|       | XS    | S     | М     | L     | XL    | 2XL   | 3XL   | 4XL   |
|-------|-------|-------|-------|-------|-------|-------|-------|-------|
| Chest | 32-34 | 35-37 | 38-40 | 41-43 | 44-46 | 47-49 | 50-53 | 54-57 |