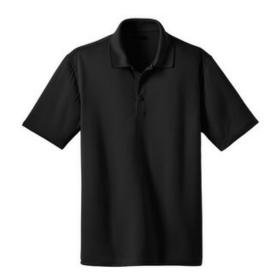

# Select Snag-Proof Polo CS412

Tough enough for law enforcement but appropriate for general work environments, this high-performance polo defies snags, resists wrinkles, fights odors and wicks moisture so you keep your professional edge all day long.

- 6.6-ounce, 100% snag-proof polyester
- Rental friendly
- Double-needle stitching throughout
- Tag-free label
- Flat knit collar
- 3-button placket with dyed-to-match buttons
- Set-in, open hem sleeves
- Side vents