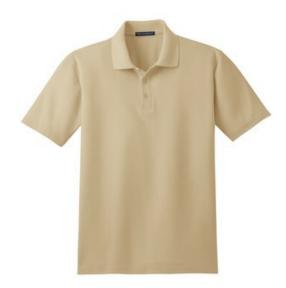

# **Stain-Resistant Sport Shirt K510**

We've taken our classic sport shirt silhouette and added superior wrinkle and shrink resistance. Odor fighting properties help minimize odor. We completed the shirt with a soil-release finish for long-lasting, professional wear.

- 5.6-ounce, 60/40 cotton/poly pique
- Wrinkle resistant
- Shrink resistant
- Odor fighting
- Soil-release finish
- Double-needle stitching throughout
- Flat knit collar
- 3-button placket with dyed-to-match buttons
- Open hem sleeves
- Side vents