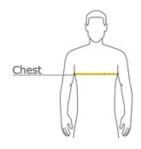

### **HOW TO MEASURE**

#### CHEST

With arms down at sides, measure around the upper body, under arms and over the fullest part of the chest.

## **SIZE CHART**

|     |     | XS    | S     | М     | L     | XL    | 2XL   | 3XL   | 4XL   | 5XL   | 6 XL  |
|-----|-----|-------|-------|-------|-------|-------|-------|-------|-------|-------|-------|
| Che | est | 32-34 | 35-37 | 38-40 | 41-43 | 44-46 | 47-49 | 50-53 | 54-57 | 58-60 | 61-63 |