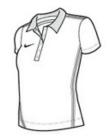

## 

Nike Golf Ladies Dri-FIT Sport Swoosh Pique Polo 452885

Switch up your solids with this contrast stitch style while staying dry through heated rounds with Dri-FIT moisture management technology. Design details include a flat knit collar, dyed-to-match buttons and open hem sleeves. Tailored for a feminine fit with a five-button placket. The contrast Swoosh design trademark is embroidered on the right chest. Made of 5-ounce, 100% polyester Dri-FIT fabric.