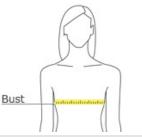

## HOW TO MEASURE

BUST

With arms down at sides, measure around the upper body, under arms and around the fullest part of the bust.

SIZE CHART

| _ |      | S     | Μ         | L             | XL            | 2XL           |
|---|------|-------|-----------|---------------|---------------|---------------|
|   | Size | 4/6   | 8/10      | 12/14         | 16/18         | 20            |
|   | Bust | 32-35 | 35-37 1/4 | 37 1/4-39 1/4 | 39 1/4-42 1/4 | 42 1/4-44 3/4 |