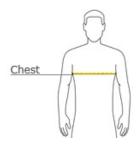

#### **HOW TO MEASURE**

With arms down at sides, measure around the upper body, under arms and over the fullest part of the chest.

### SIZE CHART

|       | XS    | S     | М     | L     | XL    | 2XL   | 3XL   | 4XL   |
|-------|-------|-------|-------|-------|-------|-------|-------|-------|
| Chest | 32-35 | 35-38 | 38-41 | 41-44 | 44-47 | 47-50 | 50-53 | 53-56 |