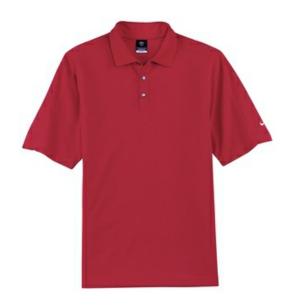

# **Dri-FIT Pique II Polo 244612**

Dri-FIT Pique II shirts combine the softness of pique cotton with the moisture-wicking performance of Dri-FIT technology. The design includes a flat knit collar, three-button placket and open hem sleeves. Pearlized buttons are selected to complement the shirt color.The contrast Swoosh design trademark is embroidered on the left sleeve. Made of 5.4-ounce, 56/44 cotton/polyester pique knit Dri-FIT fabric.