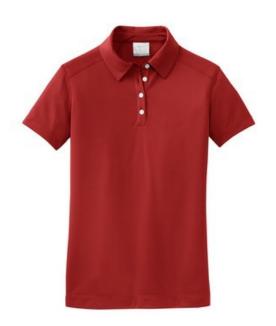

# Ladies Dri-FIT Pebble Texture Polo 354064

An understated pebble texture meets highperformance moisture wicking from Dri-FIT fabric in this Nike Golf style. Tailored for a feminine fit and designed to keep you comfortably dry, features include a self-fabric collar, four-button placket and open hem sleeves. Pearlized buttons are selected to complement the shirt color. The contrast Swoosh design trademark is embroidered on the left sleeve. Made of 3.9-ounce, 100% polyester.