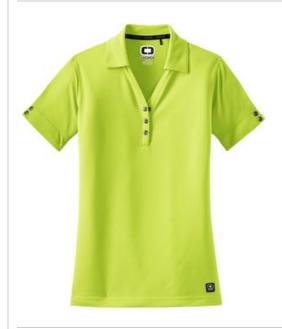

# Glam Polo LOG105

Designed to handle the curves, the Glam has a contoured fit and unique open hem cuffs with O debossed metal snaps.

- 4.6-ounce, 100% double knit poly mesh with staycool wicking technology
- Self-fabric collar
- OGIO jacquard neck tape
- OGIO heat transfer label for tag free comfort
- 3-snap y-placket with O debossed metal snaps
- OGIO badge at hem