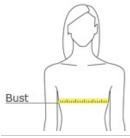

#### **HOW TO MEASURE**

### BUST

With arms down at sides, measure around the upper body, under arms and around the fullest part of the bust.