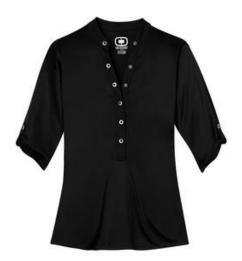

## **Crush Henley LOG111**

With its 3/4 sleeves and unique sleeve tabs, you'll have a crush on this innovative OGIO henley.

- 4.9-ounce, 100% poly interlock with stay-cool wicking technology
- OGIO heat transfer label for tag free comfort
- 6-snap pique placket with OGIO debossed ring snaps
- Pique sleeve tabs with OGIO debossed ring snaps

front