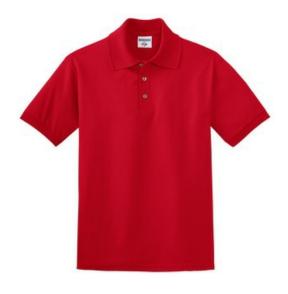

# 56-Ounce Jersey Knit Sport Shirt J300

- 5.6-ounce, 50/50 cotton/poly (preshrunk)
- Flat knit collar and cuffs
- 3-button placket with reinforced bottom box
- Wood-tone buttons
- Seamless body with double-needle hem