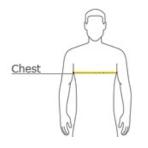

front

HOW TO MEASURE

## CHEST

With arms down at sides, measure around the upper body, under arms and over the fullest part of the chest.