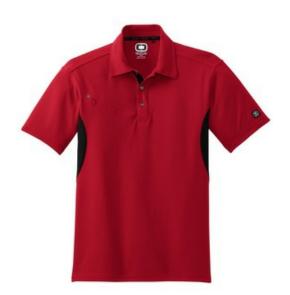

## **Accelerator Polo OG102**

Gear up for adventure in this polo energized with rib knit panels under the arms and an angled zippered pocket on the right chest.

- 6-ounce, 100% poly with stay-cool wicking technology
- Triple-needle stitching throughout
- OGIO heat transfer label for tag free comfort
- Self-fabric collar
- OGIO jacquard neck tape
- Raised OGIO inner placket webbing tape
- 3-snap square placket with debossed logo metal
- snaps
- Open hem sleeves
- OGIO badge on left sleeve
- Side vents
- **CARE INSTRUCTIONS**

## **COLOR INFORMATION**

Red/Blacktop