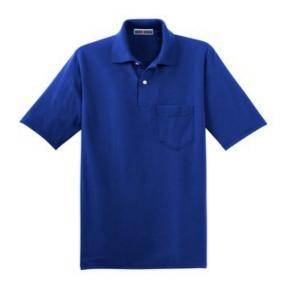

# JERZEES<sup>®</sup> -SpotShield<sup>™</sup> Jersey Knit Sport Shirt with Pocket 436MP

- 5.6-ounce, 50/50 cotton/poly preshrunk jersey with SpotShield stain resistance
- Flat knit collar
- 2-button placket
- Pearlized buttons
- Seamless body with double-needle sleeves and hem
- Ash (formerly Birch)

## **CARE INSTRUCTIONS**

JERZEES<sup>®</sup> -SpotShield<sup>™</sup> Jersey Knit Sport Shirt with Pocket. 436MP