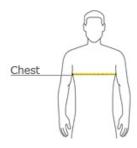

# **HOW TO MEASURE**

#### CHEST

With arms down at sides, measure around the upper body, under arms and over the fullest part of