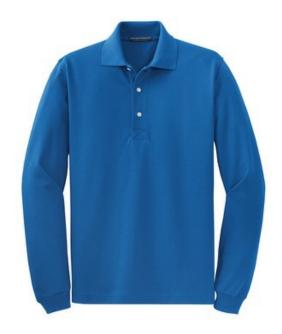

# Rapid Dry™ Long Sleeve Sport Shirt K455LS

A top performer when you need to stay cool and comfortable! This soft, breathable baby pique sport shirt has our exclusive Rapid Dry moisture management technology. The unique knit wicks moisture away from the body to the shirt's surface where it quickly disperses and evaporates.

- 5.6-ounce, 60/40 cotton/poly
- Double-needle stitching throughout
- Flat knit collar
- 3-button placket
- Pearlized buttons
- Rib knit cuffs
- Side vents