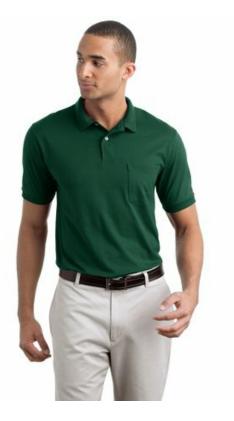

# Hanes<sup>®</sup>- Stedman<sup>®</sup> Jersey Knit Sport Shirt with Pocket 0504

 5.2-ounce, 50/50 cotton/poly Flat knit collar and cuffs 2-button placket Pearlized buttons Double-needle hem

Hanes EasyColor program, haneseasycolor.com