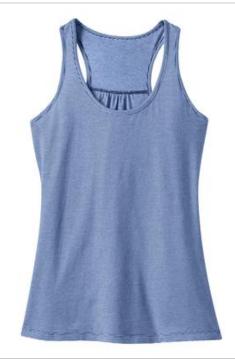

# Ladies Mini Stripe Gathered Racerback Tank DM421

Our mini stripe tank has gathers in the back for easygoing movement.

- 4-ounce, 100% ring spun combed cotton yarn dye
- 30 singles