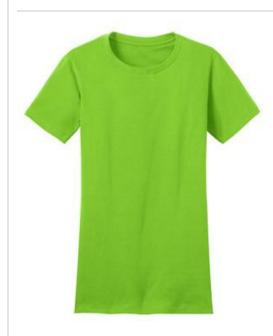

# **Juniors Concert Tee DT5001**

This tee rocks with comfortable softness, smooth lines and a tear-away tag.

- 4.5-ounce, 100% cotton (colors)
- 50/50 cotton/poly (neon colors)
- 90/10 cotton/poly (Heather Grey)
- 30 singles