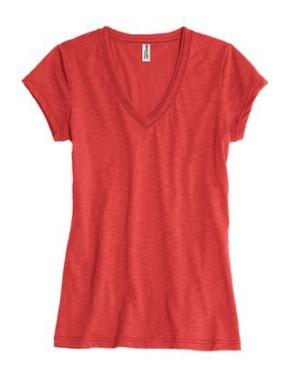

# Junior Ladies Slub V-Neck Tee DT240

Breathe life into your basics with our slub tee. Lightweight without being too sheer, this tee is knit with a distinctive thick-and-thin slub yarn that has a unique look and adds subtle texture.

- 3.39-ounce, 100% slub cotton jersey
- Rib knit v-neck with dyed-to-match coverstitching and double roll raw edge
- Double-needle sleeves and hem