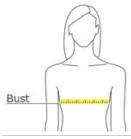

## **HOW TO MEASURE**

BUST
With arms down at sides, measure around the upper body, under arms and around the fullest part of the bust.