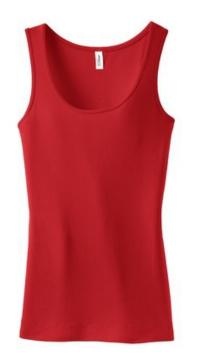

# Juniors Perfect Fit 1x1 Tank DT235

# A layerable essential with a longer silhouette.

- 6.2-ounce, 100% ring spun combed cotton
- 1x1 rib knit
- Self-fabric binding at neck and armholes
- Double-needle hem

front

back