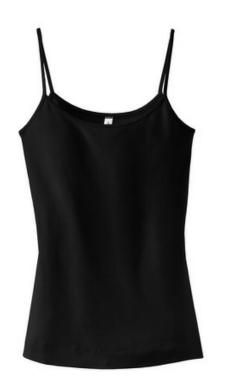

# Junior Ladies Perfect Fit 1x1 Spaghetti Strap Tank DT232

A longer silhouette gives this classic tank an updated look.

- 6.2-ounce, 100% ring spun combed cotton
- 1x1 rib knit
- Self-fabric straps
- Double-needle hem

# **COLOR INFORMATION**

Cherry Red

Soft Pink

Bright White

Jet Black