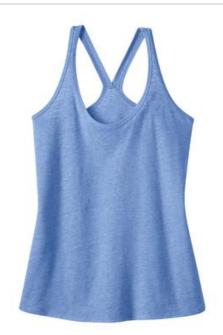

## **Juniors Tri-Blend T-Back Tank DT250**

Tri-blend softness. T-back style. Terrific.

- 4.4-ounce, 50/38/12 poly/ring spun cotton/rayon
- 30 singles

Tri-Blend fabric infuses each garment with unique character. Please allow for slight color variations.