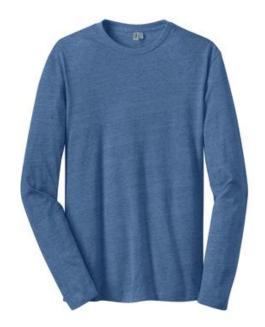

# **Young Mens Textured Long Sleeve Tee DT171**

Save your look from boredom with a textured tee.

- 4.4-ounce, 50/25/25 poly/ring spun cotton/rayon
- 24 singles

Textured fabric infuses each garment with unique character. Please allow for slight color variations.