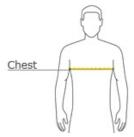

## **HOW TO MEASURE**

CHEST

With arms down at sides, measure around the upper body, under arms and over the fullest part of the chest.

## **SIZE CHART**

|       | XS    | S     | М     | L       | XL    | 2XL   | 3XL   | 4XL   |
|-------|-------|-------|-------|---------|-------|-------|-------|-------|
| Chest | 32-34 | 35-36 | 37-39 | 40 - 42 | 43-45 | 46-48 | 49-51 | 52-54 |