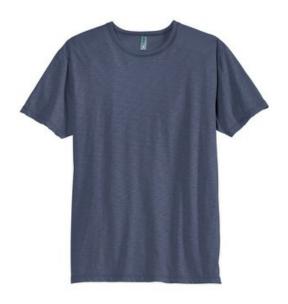

# District Threads<sup>®</sup>- Slub Crewneck Tee DT140

Breathe life into your basics with our slub tee. Lightweight without being too sheer, this tee is knit with a distinctive thick-and-thin slub yarn that has a unique look and adds subtle texture.

- 3.39-ounce, 100% slub cotton jersey
- Rib knit crewneck with dyed-to-match coverstitching
- Double-needle sleeves and hem