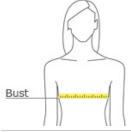

#### **HOW TO MEASURE**

### BUST

With arms down at sides, measure around the upper body, under arms and around the fullest part of the bust.