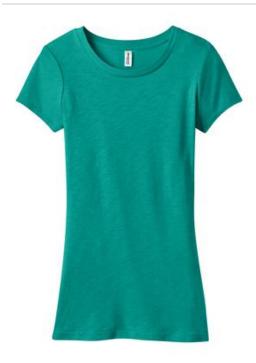

# **Juniors Slub Cap Sleeve Crew Tee DT251**

Our distinctive thick-and-thin slub yarn has a unique look and adds subtle texture.

- 3.4-ounce, 100% ring spun cotton slub
- White is 3.8-ounce for greater opacity
- 40 singles

Slub fabric infuses each garment with unique character. Please allow for slight color variations.