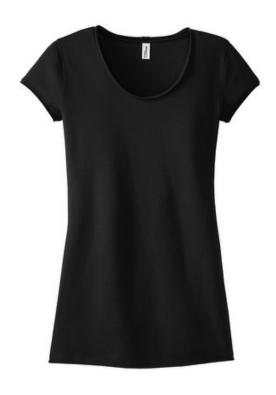

# **Junior Ladies Tunic DT236**

With a scoop neck and cap sleeves, this layerable tunic sits at the hip for a slimming effect.

- **3.5-ounce**, 60/40 cotton/poly
- 40-singles sueded fine jersey
- Self-fabric taped neck
- Double roll raw edge on neck
- Single roll raw edge on cuffs and hem