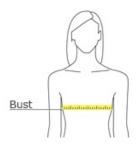

## **HOW TO MEASURE**

## BUST

With arms down at sides, measure around the upper body, under arms and around the fullest part of the bust.