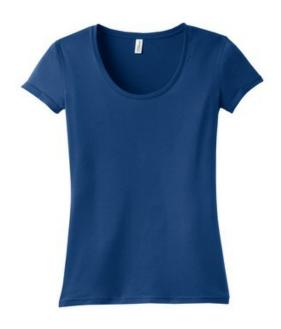

# District Threads<sup>®</sup>- Junior Ladies Deep Scoop Tee DT245

A feminine scoop neck sets this apart from the ordinary. Rolled short sleeves finish this charming tee

- 3.5-ounce, 60/40 cotton/poly
- 40-singles sueded jersey
- Self-fabric scoop collar
- Rolled short sleeves with tack stitch
- Double-needle hem