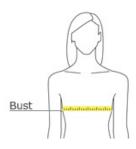

# **HOW TO MEASURE**

#### BUST

## **SIZE CHART**

|   |     | S     | М     | L     | XL    | XXL   | 3XL   | 4XL   |
|---|-----|-------|-------|-------|-------|-------|-------|-------|
| S | ize | 3/5   | 7/9   | 11/13 | 15/17 | 17/19 | 19/21 | 21/23 |
| В | ust | 30-32 | 33-35 | 36-37 | 38-39 | 40-41 | 42-44 | 45-47 |