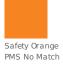

## PORT AUTHORITY

# **Solid Safety Cap C806**



This non-ANSI certified cap has a grey underbill and keeps your safety—and your budget—in mind.

| Fabric    | 100% fluorescent polyester |  |
|-----------|----------------------------|--|
| Structure | Lightly structured         |  |
| Profile   | Mid                        |  |
| Closure   | Hook and loop              |  |

#### **CARE INSTRUCTIONS**

Port Authority® - Solid Safety Cap. C806



front



back

## SIZE CHART

|                           | OSFA     |
|---------------------------|----------|
| Crown Height              | 6 3/8    |
| Inside Grcumference       | 22 13/16 |
| Bill Length               | 2 13/16  |
| Width of Two Front Panels | 6 13/16  |

## **COLOR INFORMATION**









Safety Yellow PMS No Match