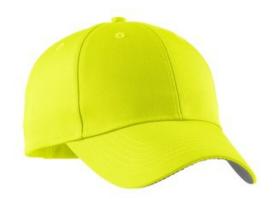

# **Solid Safety Cap C806**

This non-ANSI certified cap has a grey underbill and keeps your safety—and your budget—in mind.

| Fabric    | 100% fluorescent polyester |  |
|-----------|----------------------------|--|
| Structure | Lightly structured         |  |
| Profile   | Mid                        |  |
| Closure   | Hook and loop              |  |