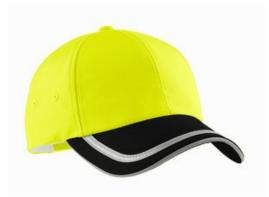

## Safety Cap C836

This non-ANSI certified cap has reflective taping in the sandwich, top of bill, back crown and closure.

Features a quick-drying CoolMax<sup>®</sup>sweatband for comfort.

| Fabric    | 100% fluorescent polyester |  |
|-----------|----------------------------|--|
| Structure | Lightly structured         |  |
| Profile   | Mid                        |  |
| Closure   | Hook and loop              |  |