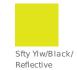

This non-ANSI certified cap has reflective taping in the sandwich, top of bill, back crown and closure.

Features a quick-drying CoolMax<sup>®</sup>sweatband for comfort.

| Fabric    | 100% fluorescent polyester |  |
|-----------|----------------------------|--|
| Structure | Lightly structured         |  |
| Profile   | Mid                        |  |
| Closure   | Hook and loop              |  |



## **CARE INSTRUCTIONS**

Port Authority<sup>®</sup> - Safety Cap. C836

SIZE CHART

|                           | OSFA    |
|---------------------------|---------|
| Crown Height              | 6 1/8   |
| Inside Circumference      | 22      |
| Bill Length               | 2 15/16 |
| Width of Two Front Panels | 7 1/2   |

## **COLOR INFORMATION**

Reflective

Safety Orange/

Reflective