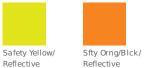

This non-ANSI certified cap has reflective taping in the sandwich, top of bill, back crown and closure.

Features a quick-drying CoolMax<sup>®</sup>sweatband for comfort.

| Fabric    | 100% fluorescent polyester |  |
|-----------|----------------------------|--|
| Structure | Lightly structured         |  |
| Profile   | Mid                        |  |
| Closure   | Hook and loop              |  |



## **CARE INSTRUCTIONS**

Port Authority<sup>®</sup> - Safety Cap. C836

SIZE CHART

|                           | OSFA    |
|---------------------------|---------|
| Crown Height              | 6 1/8   |
| Inside Circumference      | 22      |
| Bill Length               | 2 15/16 |
| Width of Two Front Panels | 7 1/2   |

## **COLOR INFORMATION**

Reflective

Safety Orange/

Reflective