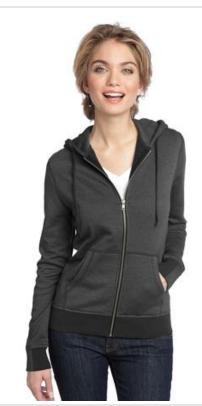

# Ladies Mini Stripe Full-Zip Hoodie DM490

You'll have comfort and style all zipped up in this ultra-soft hoodie that's ideal for layering.

■ 8.3-ounce, 70/30 cotton/poly yarn dye