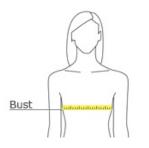

## CARE INSTRUCTIONS

NEW Gildan  $^{\textcircled{B}}$  - Ladies Ultra Cotton  $^{\textcircled{B}}$  100% Cotton T-Shirt. 2000L

HOW TO MEASURE

BUST With arms down at sides, measure around the upper body, under arms and around the fullest part of the bust.