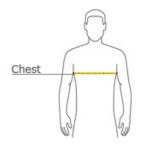

### CARE INSTRUCTIONS

JERZEES<sup>®</sup> SUPER SWEATS<sup>®</sup> - Crewneck Sweatshirt. 4662M

HOW TO MEASURE

# CHEST

With arms down at sides, measure around the upper body, under arms and over the fullest part of the chest.

SIZE CHART

|  |       | S     | Μ     | L     | XL     | 2XL   | 3XL   | 4XL   |
|--|-------|-------|-------|-------|--------|-------|-------|-------|
|  | Chest | 34-36 | 38-40 | 42-44 | 46 -48 | 50-52 | 54-56 | 58-60 |