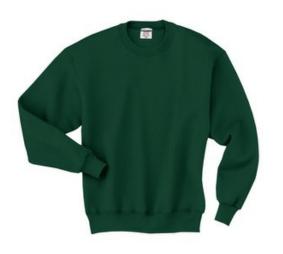

# **Crewneck Sweatshirt 4662M**

## ■ 9.5-ounce, 50/50 cotton/poly NuBlend<sup>™</sup> preshrunk pill-resistant fleece

- Coverseamed neck, armholes and waistband
- Tighter stitch density for smoother surface
- Double napped for softness
- 1x1 rib knit with spandex in crewneck, cuffs and waistband
- Ash (formerly Birch)

# COLOR INFORMATION Ash Black Forest Green Maroon Oxford True Navy True Red White

\*Not all sizes are available in every color.