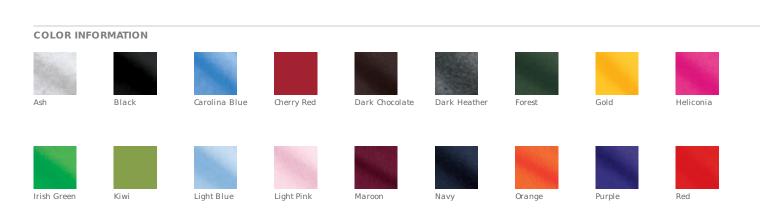

# GILDAN

## Heavy Blend<sup>™</sup> Hooded Sweatshirt 18500



CHEST

#### • 7.75-ounce, 50/50 cotton/poly; no-pill Air Jet Yarn

- Double-needle stitching
- Double-lined hood with dyed-to-match drawcord
- Set-in sleeves
- Rib knit cuffs and waistband with spandex
- Front pouch pocket

### **CARE INSTRUCTIONS**

Gildan<sup>®</sup> - Heavy Blend<sup>™</sup> Hooded Sweatshirt. 18500

#### **HOW TO MEASURE**



With arms down at sides, measure around the upper body, under arms and over the fullest part of the chest.

#### SIZE CHART

|       | S     | М     | L      | XL    | 2XL   | 3XL   | 4XL   | 5XL   |
|-------|-------|-------|--------|-------|-------|-------|-------|-------|
| Chest | 38-40 | 42-44 | 46 -48 | 50-52 | 54-56 | 58-60 | 60-62 | 64-66 |





\*Not all sizes are available in every color.