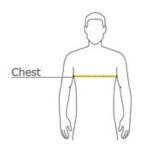

#### **HOW TO MEASURE**

With arms down at sides, measure around the upper body, under arms and over the fullest part of the chest.