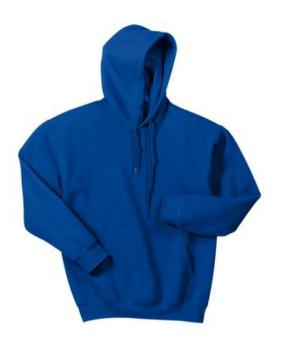

## Heavy Blend<sup>™</sup> Hooded Sweatshirt 18500

CHEST

#### • 7.75-ounce, 50/50 cotton/poly; no-pill Air Jet Yarn

- Double-needle stitching
- Double-lined hood with dyed-to-match drawcord
- Set-in sleeves
- Rib knit cuffs and waistband with spandex
- Front pouch pocket