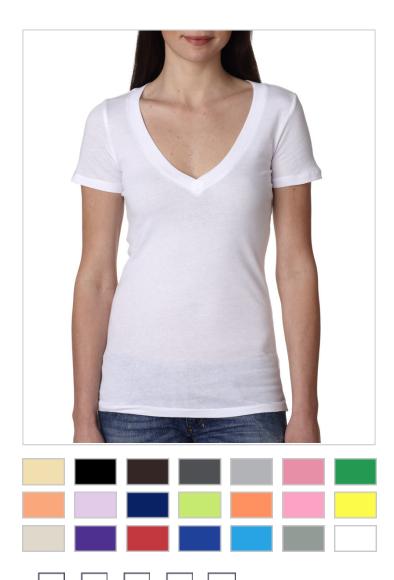

**Style: 3540** 

Next Level The Deep V

# **Description:**

A signature style from Next Level, this super-soft deep V is instantly loved by all who wear it.

Sizes: S-2XL

## **Key Features:**

- preshrunk 100% combed cotton jersey
- 3.7-oz.
- 36 singles for extreme softness
- 1x1 baby rib-knit set-in collar
- satin label

S-2XL: Banana Cream, Black, Dark Chocolate, Dark Grey, Heather Grey (90/10), Hot Pink, Kelly Green, Light Orange, Lilac, Midnight Navy, Neon Heather Green, Neon Heather Orange, Neon Heather Pink, Neon Yellow, Oatmeal (90/10), Purple Rush, Red, Royal, Turquoise, Warm Grey, White