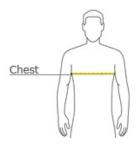

### **HOW TO MEASURE**

#### CHEST

With arms down at sides, measure around the upper body, under arms and over the fullest part of the chest.

#### **SIZE CHART**

| XS          | S     | M     | L     | XL    | 2XL   | 3XL   | 4XL   |
|-------------|-------|-------|-------|-------|-------|-------|-------|
| Chest 32-34 | 35-37 | 38-40 | 41-43 | 44-46 | 47-49 | 50-53 | 54-57 |