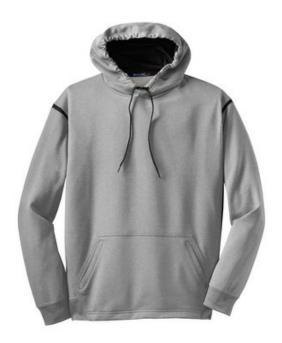

## **Tech Fleece Hooded Sweatshirt F246**

Double-knit construction is the secret to this highperformance sweatshirt. Designed to keep you warm, this sweatshirt also wicks moisture for maximum comfort. A full athletic cut keeps you free to move. A heathered body and colorblocking on the sides, sleeves and hood give this piece true athletic edge. Colorfast for enduring color.

- 7-ounce, 100% polyester
- Double-needle stitching throughout
- Contrast hood lining
- Taped neck
- Contrast drawcord
- Rib knit cuffs
- Half rib knit, half self-fabric hem
- Front pouch pocket

#### **CARE INSTRUCTIONS**

**NEW** Sport-Tek<sup>®</sup> - Tech Fleece Hooded Sweatshirt.

front

back