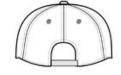

## Port Authority® Double Visor Cap C828

A colorblock double visor effect with piping—in popular flag color combinations—make this cap truly unique.

■ Fabric: 100% cotton twill ■ Structure: Unstructured

■ Profile: Low

■ Closure: Hook and loop

Hand wash. Do not bleach. Air dry.

front

back