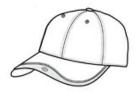

## Port Authority® Double Visor Cap C828

A colorblock double visor effect with piping—in popular flag color combinations—make this cap truly unique.

■ Fabric: 100% cotton twill ■ Structure: Unstructured

■ Profile: Low

■ Closure: Hook and loop

Hand wash. Do not bleach. Air dry.

front

back