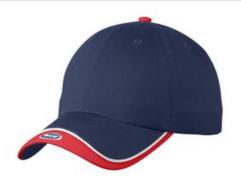

## Port Authority® Double Visor Cap C828

A colorblock double visor effect with piping—in popular flag color combinations—make this cap truly unique.

■ Fabric: 100% cotton twill ■ Structure: Unstructured

■ Profile: Low

■ Closure: Hook and loop

Hand wash. Do not bleach. Air dry.

front

back