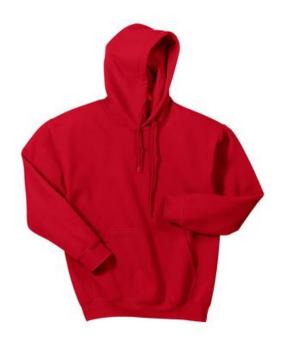

## Youth Heavy Blend™ Hooded Sweatshirt 18500B

- 7.75-ounce, 50/50 cotton/poly; no-pill Air Jet Yarn
- Double-needle stitching
- Double-lined hood
- No drawcord at hood
- Set-in sleeves
- Rib knit cuffs and waistband with spandex
- Front pouch pocket