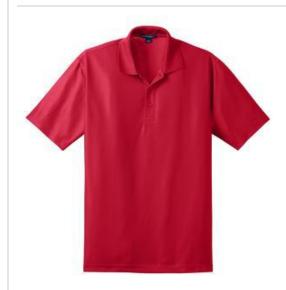

# **Performance Vertical Pique Polo K512**

A super subtle vertical texture adds a bit of interest to this durable pique style. With moisture-wicking performance and a budget-friendly price, you just can't go wrong with this casual essential.

- 5.9-ounce, 100% polyester; White is 7.2-ounces for increased coverage
- Flat knit collar
- 3-button placket
- Open hem sleeves