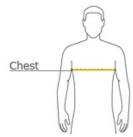

#### **HOW TO MEASURE**

#### CHEST

With arms down at sides, measure around the upper body, under arms and over the fullest part of the chest.

## SIZE CHART

|       | XS    | S     | М     | L     | XL    | 2XL   | 3XL   | 4XL   |
|-------|-------|-------|-------|-------|-------|-------|-------|-------|
| Chest | 32-34 | 35-37 | 38-40 | 41-43 | 44-46 | 47-49 | 48-51 | 52-55 |